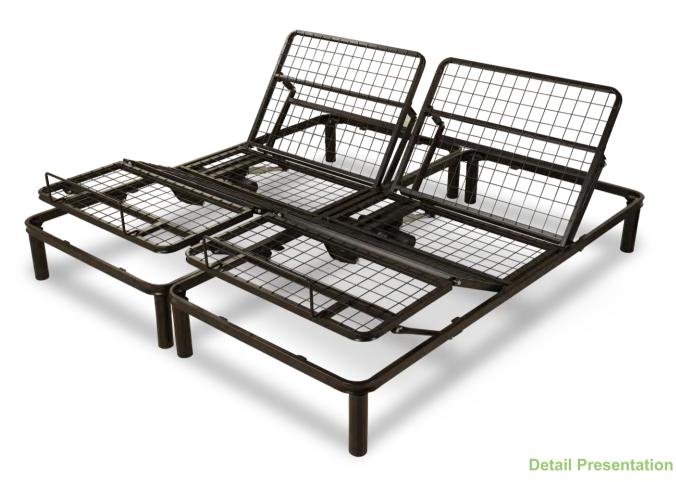

# Foldable Metal Frame Electric Adjustable Bed Base *GF 101*

# **Detail Presentation**

# **Features**

- · Foldable fixture, easy delivery to your door with our unique express packaging design
- · Strong Steel Frame
- Room for storage

# **Standard Function**

- ★ Foldable Fixture
- ★ One Touch Falt/ZG Button

### ★ Head/Foot Lift

# **Optional Function**

- ☆ Memory Position☆ Headboard Bracket
- ☆ Roll Wheel
- ☆ Wired/Wireless Remote Control

= 01 =

02