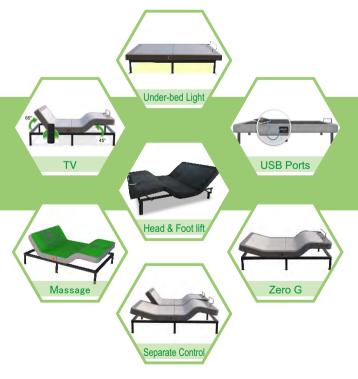

**Our** adjustable beds covers a broad range of motion from head to foot. Tilt, angle and adjust the lying position to find relief and improved comfort - for sleeping, reading, or watching TV. Easy to get in and out of, they also offer features such as Under-bed LED Light, massage, lumbar support and USB charges.

# **Standard Function**

- ★ Head/Foot Lift
- ★ One Touch Falt/ZG Button
- ★ Wired Remote Control

# **Optional Function**

- ☆ Memory Position
- ☆ Headboard Bracket
- ☆ Roll Wheel
- ☆ Wired/Wireless Remote Control