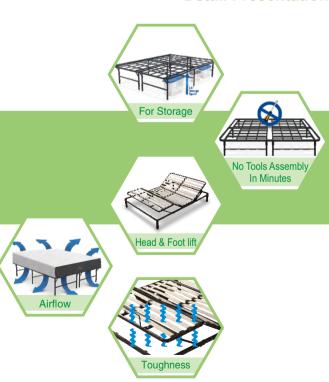

# Foldable Metal Frame Electric Adjustable Bed Base *GF 101*

# **Detail Presentation**

# **Features**

- · Foldable fixture, easy delivery to your door with our unique express packaging design
- · Strong Steel Frame
- Room for storage

# **Standard Function**

- ★ Foldable Fixture
- ★ One Touch Falt/ZG Button

### ★ Head/Foot Lift

# **Optional Function**

- ☆ Memory Position☆ Headboard Bracket
- ☆ Roll Wheel
- ☆ Wired/Wireless Remote Control

= 01 =

02