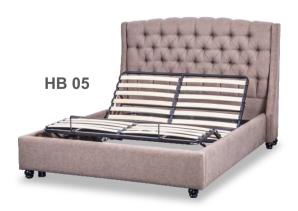

r room design
- Full range positions Head/Foot Up & Down separate control & sync control
- · One touch ready of positions: Zero gravity, TV position, Flat, Memory positions
- Massage: timing set

- Wassage: tirring set
  Whisper-quiet motor
  Fits within most standard bedroom sets
  2 ports USB charging
  Independent operation for split queen bed
  The wall-hugger design that make the night table alwasy available for you
  The up and down lift design that make home caring more

# **Standard Function**

- ★ Head/Foot Lift
- ★ Up-Down Design
- ★ One Touch Falt/ZG Button

# **Optional Function**

- ☆ Memory Position
- ☆ Headboard Bracket ☆ USB(2 ports)
- ☆ LED Underbed Light ☆ Wall-Hugger
- ☆ Roll wheel
- ☆ Wired/Wireless Remote Control

= 09 =

= 10 =

# The Headboard & Surrounding













# THE MATTRESS

TOTAL PRESSURE RELIEF



BREATHABLE AND COOLING

= 12 =



ENHANCED SPINAL ALIGNMENT

TANHILL INTELLIGENT HOME FURNISHING INTELLIGENT HOME FURNISHING TANHILL

# **Remote Control**



# Remote Control



 TANHILL INTELLIGENT HOME FURNISHING

# **CONTAINER LOADING PLAN 1x40HQ**





# **AVAILABLE SIZE SERIES**



Note: The specific size can be customized



# DO YOU SUFFER FROM ANY OF THE FOLLOWING?







Swelling & Circulation





Chronic Pain



# **APPLICATION & FUNCTION**







Flat/Sleep