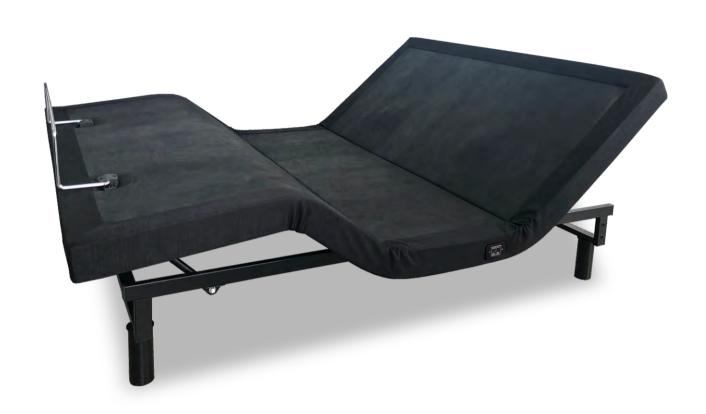

# Plank Electric Adjustable Bed Base **BS 101**

# **Detail Presentation**

# **Features**

- · Coved with upscale fabric and finishes that enhance your room design.
- Full Range Positions Head/Foot Up & Down separate control & sync control

- Independent operation for split queen bed
  Fits within most standard bedroom sets

# **Standard Function**

- ★ Head/Foot Lift
- ★ One Touch Falt/ZG Button

# **Optional Function**

- ☆ Memory Position
- ☆ Headboard Bracket ☆ USB(2 Ports)
- ☆ LED Underbed Light ☆ Roll Wheel
- ☆ Wired/Wireless Remote Control

= 03 =