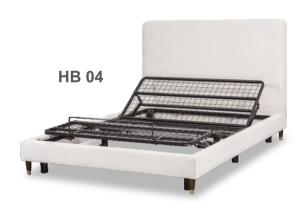

our room design
- Full range positions Head/Foot Up & Down separate control & sync control
- · One touch ready of positions: Zero gravity, TV position, Flat, Memory positions
- Massage: timing set

- Wassage: tirring set
  Whisper-quiet motor
  Fits within most standard bedroom sets
  2 ports USB charging
  Independent operation for split queen bed
  The wall-hugger design that make the night table alwasy available for you
  The up and down lift design that make home caring more

# **Standard Function**

- ★ Head/Foot Lift
- ★ Up-Down Design
- ★ One Touch Falt/ZG Button

# **Optional Function**

- ☆ Memory Position
- ☆ Headboard Bracket ☆ USB(2 ports)
- ☆ LED Underbed Light ☆ Wall-Hugger
- ☆ Roll wheel
- ☆ Wired/Wireless Remote Control

= 09 =

= 10 =

# The Headboard & Surrounding













# THE MATTRESS

TOTAL PRESSURE RELIEF



BREATHABLE AND COOLING

= 12 =



ENHANCED SPINAL ALIGNMENT

TANHILL INTELLIGENT HOME FURNISHING INTELLIGENT HOME FURNISHING TANHILL

# **Remote Control**



# Remote Control



 TANHILL INTELLIGENT HOME FURNISHING

# **CONTAINER LOADING PLAN 1x40HQ**





# **AVAILABLE SIZE SERIES**



Note: The specific size can be customized



# DO YOU SUFFER FROM ANY OF THE FOLLOWING?







Swelling & Circulation





Chronic Pain



# **APPLICATION & FUNCTION**







Flat/Sleep