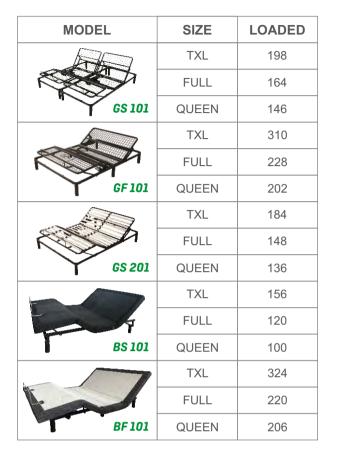

arging
  Independent operation for split queen bed
  The wall-hugger design that make the night table alwasy available for you
  The up and down lift design that make home caring more

# **Standard Function**

- ★ Head/Foot Lift
- ★ Up-Down Design
- ★ One Touch Falt/ZG Button

# **Optional Function**

- ☆ Memory Position
- ☆ Headboard Bracket ☆ USB(2 ports)
- ☆ LED Underbed Light ☆ Wall-Hugger
- ☆ Roll wheel
- ☆ Wired/Wireless Remote Control

= 09 =

= 10 =

# The Headboard & Surrounding













# THE MATTRESS

TOTAL PRESSURE RELIEF



BREATHABLE AND COOLING

= 12 =



ENHANCED SPINAL ALIGNMENT

TANHILL INTELLIGENT HOME FURNISHING INTELLIGENT HOME FURNISHING TANHILL

# **Remote Control**



# Remote Control



 TANHILL INTELLIGENT HOME FURNISHING

# **CONTAINER LOADING PLAN 1x40HQ**





# **AVAILABLE SIZE SERIES**



Note: The specific size can be customized



# DO YOU SUFFER FROM ANY OF THE FOLLOWING?







Swelling & Circulation





Chronic Pain



# **APPLICATION & FUNCTION**







Flat/Sleep