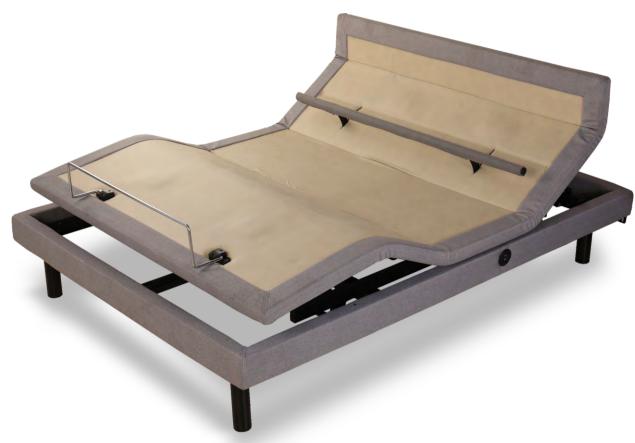

# **GS 101** Metal Frame Electric Adjustable Bed Base

# **Features**

- · Strong Steel Frame
- Room for storage
- · Provide optimum airflow, Allows your mattress to breathe even more, allowing heat to dissipate even better while