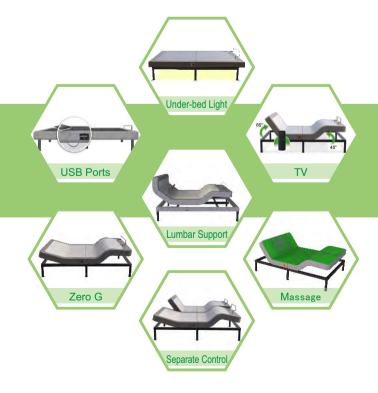

**Our** adjustable beds covers a broad range of motion from head to foot. Tilt, angle and adjust the lying position to find relief and improved comfort - for sleeping, reading, or watching TV. Easy to get in and out of, they also offer features such as Under-bed LED Light, massage, lumbar support and USB charges.

# **Standard Function**

- ★ Head/Foot Lift
- ★ One Touch Falt/ZG Button

# **Optional Function**

- ☆ Memory Position
- ☆ Headboard Bracket
- ☆ Roll wheel
- ☆ Wired/Wireless Remote Control