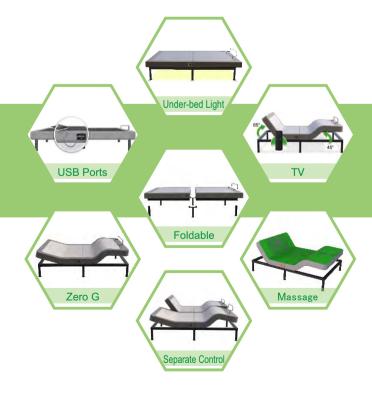

# Foldable Metal Frame Electric Adjustable Bed Base *GF 101*

# **Features**

- · Foldable fixture, easy delivery to your door with our unique express packaging design
- · Strong Steel Frame
- Room for storage

# **Standard Function**

- ★ Foldable Fixture
- ★ One Touch Falt/ZG Button

### ★ Head/Foot Lift

# **Optional Function**

- ☆ Memory Position☆ Headboard Bracket
- ☆ Roll Wheel
- ☆ Wired/Wireless Remote Control

= 01 =

02