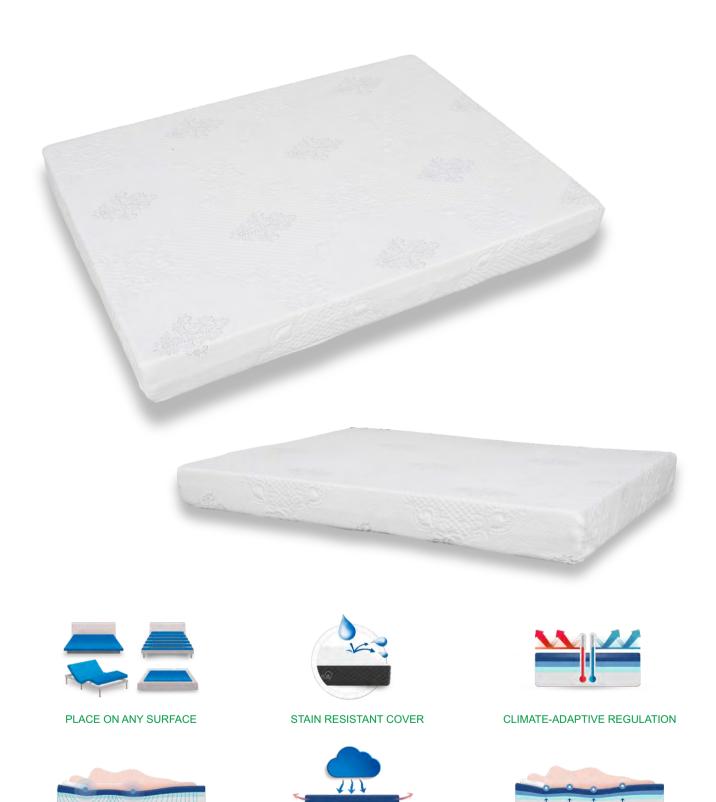

# THE MATTRESS

TOTAL PRESSURE RELIEF

BREATHABLE AND COOLING

= 12 =

ENHANCED SPINAL ALIGNMENT

TANHILL INTELLIGENT HOME FURNISHING INTELLIGENT HOME FURNISHING TANHILL