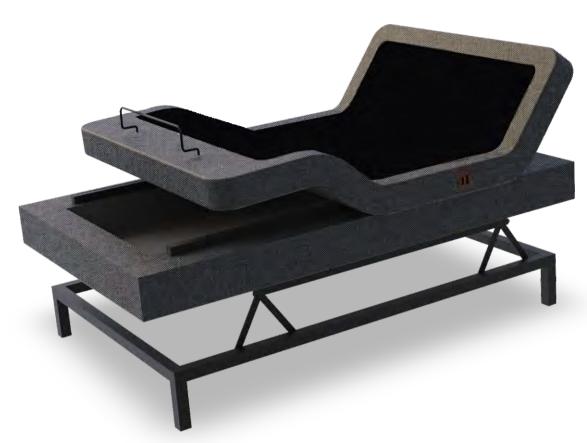

# Plank Electric Adjustable Bed Base **BS 101**

# **Features**

- · Coved with upscale fabric and finishes that enhance your room design.
- Full Range Positions Head/Foot Up & Down separate control & sync control

- Independent operation for split queen bed
  Fits within most standard bedroom sets

# **Standard Function**

- ★ Head/Foot Lift
- ★ One Touch Falt/ZG Button

# **Optional Function**

- ☆ Memory Position
- ☆ Headboard Bracket ☆ USB(2 Ports)
- ☆ LED Underbed Light ☆ Roll Wheel
- ☆ Wired/Wireless Remote Control

= 03 =