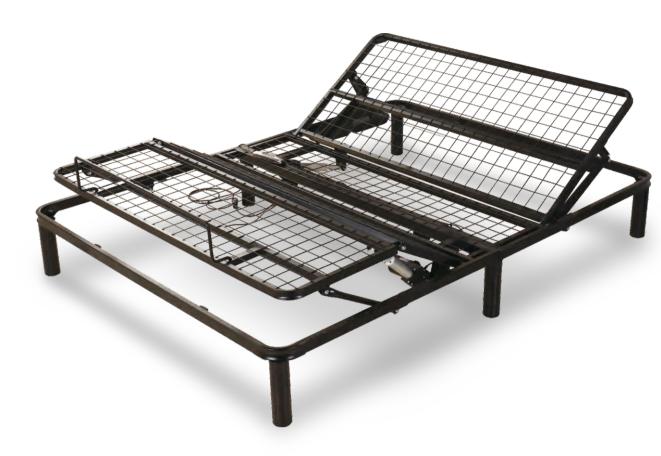

# **GS 101** Metal Frame Electric Adjustable Bed Base

# **Features**

- · Strong Steel Frame
- Room for storage
- · Provide optimum airflow, Allows your mattress to breathe even more, allowing heat to dissipate even better while

# **Standard Function**

- ★ Head/Foot Lift
- ★ One Touch Falt/ZG Button
- ★ Wired Remote Control

# **Optional Function**

- ☆ Memory Position
- ☆ Headboard Bracket
- ☆ Roll Wheel
- ☆ Wired/Wireless Remote Control