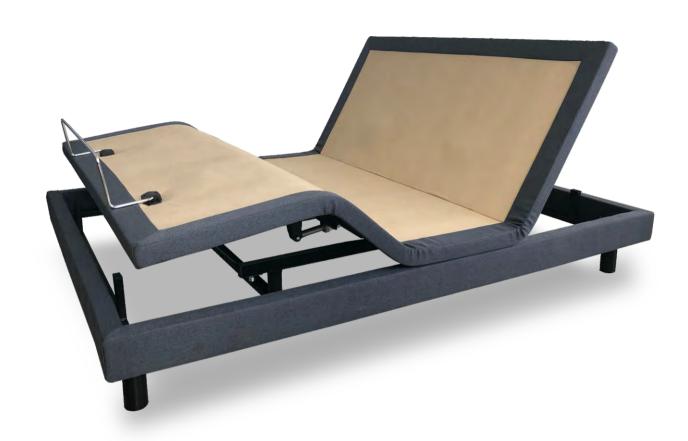

# Foldable Metal Frame Electric Adjustable Bed Base *GF 101*

# **Features**

- · Foldable fixture, easy delivery to your door with our unique express packaging design
- · Strong Steel Frame
- Room for storage

# **Standard Function**

- ★ Foldable Fixture
- ★ One Touch Falt/ZG Button

### ★ Head/Foot Lift

# **Optional Function**

- ☆ Memory Position☆ Headboard Bracket
- ☆ Roll Wheel
- ☆ Wired/Wireless Remote Control

= 01 =

02