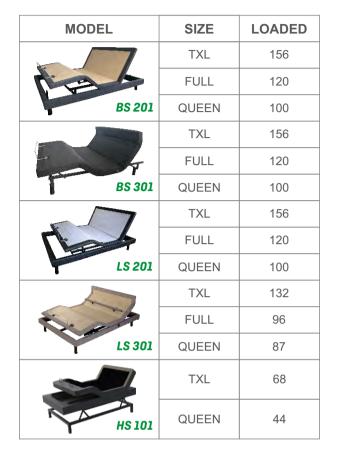

ging
  Independent operation for split queen bed
  The wall-hugger design that make the night table alwasy available for you
  The up and down lift design that make home caring more

# **Standard Function**

- ★ Head/Foot Lift
- ★ Up-Down Design
- ★ One Touch Falt/ZG Button

# **Optional Function**

- ☆ Memory Position
- ☆ Headboard Bracket ☆ USB(2 ports)
- ☆ LED Underbed Light ☆ Wall-Hugger
- ☆ Roll wheel
- ☆ Wired/Wireless Remote Control

= 09 =

= 10 =

# The Headboard & Surrounding













# THE MATTRESS

TOTAL PRESSURE RELIEF



BREATHABLE AND COOLING

= 12 =



ENHANCED SPINAL ALIGNMENT

TANHILL INTELLIGENT HOME FURNISHING INTELLIGENT HOME FURNISHING TANHILL

# **Remote Control**



# Remote Control



 TANHILL INTELLIGENT HOME FURNISHING

# **CONTAINER LOADING PLAN 1x40HQ**





# **AVAILABLE SIZE SERIES**



Note: The specific size can be customized



# DO YOU SUFFER FROM ANY OF THE FOLLOWING?







Swelling & Circulation





Chronic Pain



# **APPLICATION & FUNCTION**







Flat/Sleep