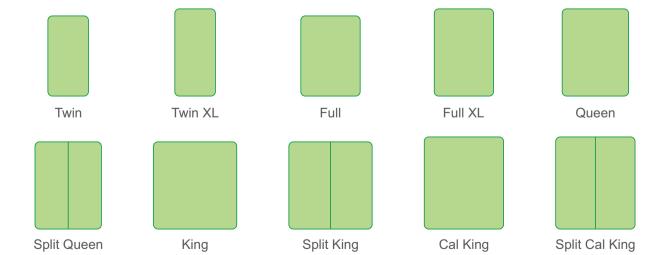

r split queen bed
  The wall-hugger design that make the night table alwasy available for you
  The up and down lift design that make home caring more

# **Standard Function**

- ★ Head/Foot Lift
- ★ Up-Down Design
- ★ One Touch Falt/ZG Button

# **Optional Function**

- ☆ Memory Position
- ☆ Headboard Bracket ☆ USB(2 ports)
- ☆ LED Underbed Light ☆ Wall-Hugger
- ☆ Roll wheel
- ☆ Wired/Wireless Remote Control

= 09 =

= 10 =

# The Headboard & Surrounding













# THE MATTRESS

TOTAL PRESSURE RELIEF



BREATHABLE AND COOLING

= 12 =



ENHANCED SPINAL ALIGNMENT

TANHILL INTELLIGENT HOME FURNISHING INTELLIGENT HOME FURNISHING TANHILL

# **Remote Control**



# Remote Control



 TANHILL INTELLIGENT HOME FURNISHING

# **CONTAINER LOADING PLAN 1x40HQ**





# **AVAILABLE SIZE SERIES**



Note: The specific size can be customized



# DO YOU SUFFER FROM ANY OF THE FOLLOWING?







Swelling & Circulation





Chronic Pain



# **APPLICATION & FUNCTION**







Flat/Sleep