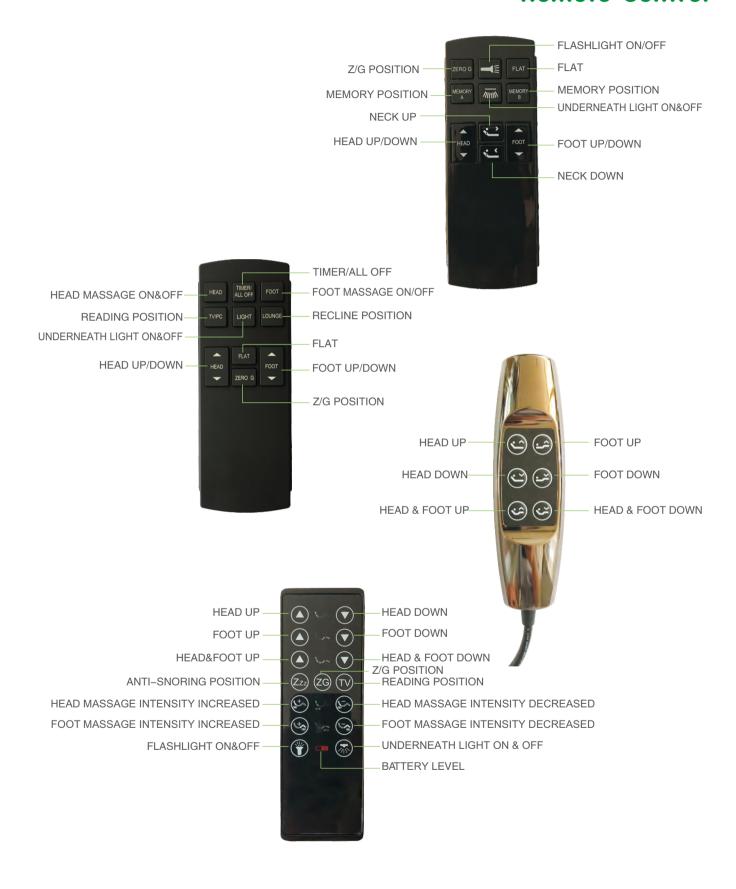

Whisper-quiet motor
  Fits within most standard bedroom sets
  2 ports USB charging
  Independent operation for split queen bed
  The wall-hugger design that make the night table alwasy available for you
  The up and down lift design that make home caring more

# **Standard Function**

- ★ Head/Foot Lift
- ★ Up-Down Design
- ★ One Touch Falt/ZG Button

# **Optional Function**

- ☆ Memory Position
- ☆ Headboard Bracket ☆ USB(2 ports)
- ☆ LED Underbed Light ☆ Wall-Hugger
- ☆ Roll wheel
- ☆ Wired/Wireless Remote Control

= 09 =

= 10 =

# The Headboard & Surrounding













# THE MATTRESS

TOTAL PRESSURE RELIEF



BREATHABLE AND COOLING

= 12 =



ENHANCED SPINAL ALIGNMENT

TANHILL INTELLIGENT HOME FURNISHING INTELLIGENT HOME FURNISHING TANHILL

# **Remote Control**



# Remote Control



 TANHILL INTELLIGENT HOME FURNISHING

# **CONTAINER LOADING PLAN 1x40HQ**





# **AVAILABLE SIZE SERIES**



Note: The specific size can be customized



# DO YOU SUFFER FROM ANY OF THE FOLLOWING?







Swelling & Circulation





Chronic Pain



# **APPLICATION & FUNCTION**







Flat/Sleep