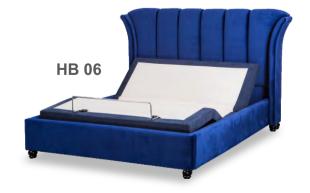

room design
- Full range positions Head/Foot Up & Down separate control & sync control
- · One touch ready of positions: Zero gravity, TV position, Flat, Memory positions
- Massage: timing set

- Wassage: tirring set
  Whisper-quiet motor
  Fits within most standard bedroom sets
  2 ports USB charging
  Independent operation for split queen bed
  The wall-hugger design that make the night table alwasy available for you
  The up and down lift design that make home caring more

# **Standard Function**

- ★ Head/Foot Lift
- ★ Up-Down Design
- ★ One Touch Falt/ZG Button

# **Optional Function**

- ☆ Memory Position
- ☆ Headboard Bracket ☆ USB(2 ports)
- ☆ LED Underbed Light ☆ Wall-Hugger
- ☆ Roll wheel
- ☆ Wired/Wireless Remote Control

= 09 =

= 10 =

# The Headboard & Surrounding













# THE MATTRESS

TOTAL PRESSURE RELIEF



BREATHABLE AND COOLING

= 12 =



ENHANCED SPINAL ALIGNMENT

TANHILL INTELLIGENT HOME FURNISHING INTELLIGENT HOME FURNISHING TANHILL

# **Remote Control**



# Remote Control



 TANHILL INTELLIGENT HOME FURNISHING

# **CONTAINER LOADING PLAN 1x40HQ**





# **AVAILABLE SIZE SERIES**



Note: The specific size can be customized



# DO YOU SUFFER FROM ANY OF THE FOLLOWING?







Swelling & Circulation





Chronic Pain



# **APPLICATION & FUNCTION**







Flat/Sleep