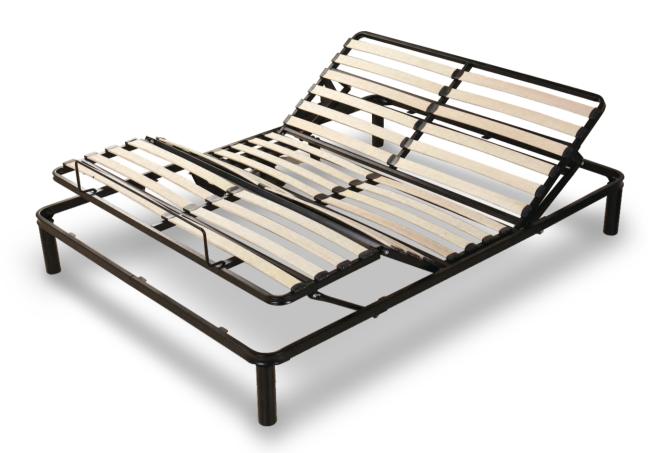

# **GS 201** Wooden Slatted Electric Adjustable Bed Base

# **Detail Presentation**

# **Features**

- · Wooded slatted materialthat is 27 45% lighter than industry standard
- The bed frame includes premium Wooden Slats for a
- Full range positions Head/Foot Up & Down

# **Standard Function**

- ★ Head/Foot Lift
- ★ One Touch Falt/ZG Button

# **Optional Function**

- ☆ Memory Position
- ☆ Headboard Bracket
- ☆ Roll wheel
- ☆ Wired/Wireless Remote Control