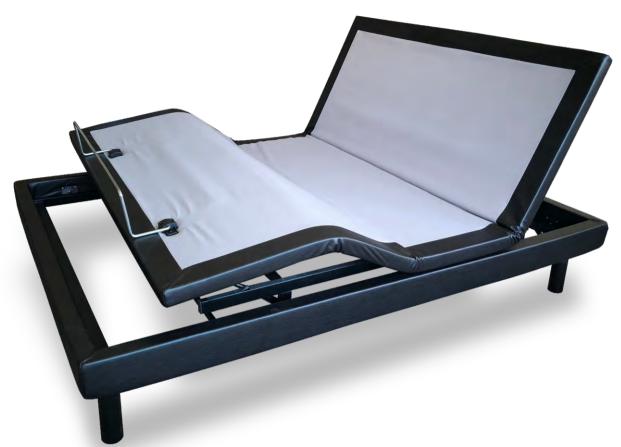

# Foldable Metal Frame Electric Adjustable Bed Base *GF 101*

# **Features**

- · Foldable fixture, easy delivery to your door with our unique express packaging design
- · Strong Steel Frame
- Room for storage

# **Standard Function**

- ★ Foldable Fixture
- ★ One Touch Falt/ZG Button

### ★ Head/Foot Lift

# **Optional Function**

- ☆ Memory Position☆ Headboard Bracket
- ☆ Roll Wheel
- ☆ Wired/Wireless Remote Control

= 01 =

02