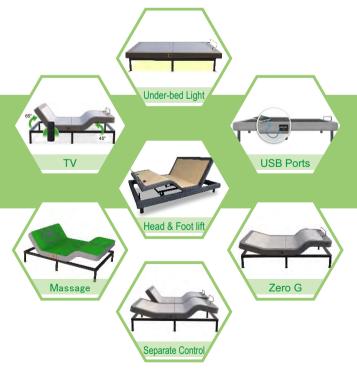

**Our** adjustable beds covers a broad range of motion from head to foot. Tilt, angle and adjust the lying position to find relief and improved comfort - for sleeping, reading, or watching TV. Easy to get in and out of, they also offer features such as Under-bed LED Light, massage, lumbar support and USB charges.

# **Standard Function**

- ★ Head/Foot Lift
- ★ One Touch Falt/ZG Button
- ★ Wired Remote Control

# **Optional Function**

- ☆ Memory Position
- ☆ Headboard Bracket
- ☆ Roll Wheel
- ☆ Wired/Wireless Remote Control