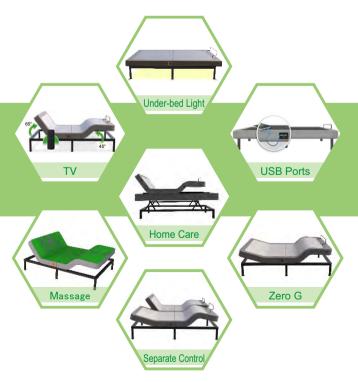

**Our** adjustable beds covers a broad range of motion from head to foot. Tilt, angle and adjust the lying position to find relief and improved comfort - for sleeping, reading, or watching TV. Easy to get in and out of, they also offer features such as Under-bed LED Light, massage, lumbar support and USB charges.

# **APPLICATION & FUNCTION**

Flat/Sleep