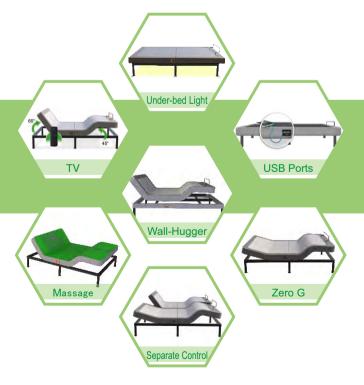

**Our** adjustable beds covers a broad range of motion from head to foot. Tilt, angle and adjust the lying position to find relief and improved comfort - for sleeping, reading, or watching TV. Easy to get in and out of, they also offer features such as Under-bed LED Light, massage, lumbar support and USB charges.

# **Standard Function**

- ★ Head/Foot Lift
- ★ One Touch Falt/ZG Button
- ★ Wired Remote Control

# **Optional Function**

- ☆ Memory Position
- ☆ Headboard Bracket
- ☆ Roll Wheel
- ☆ Wired/Wireless Remote Control