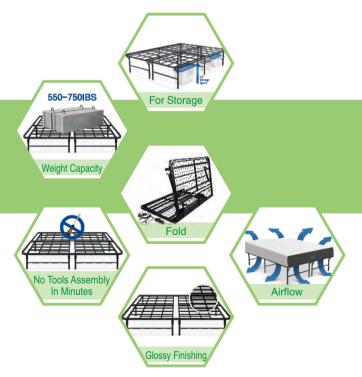

# **GS 101** Metal Frame Electric Adjustable Bed Base

# **Features**

- · Strong Steel Frame
- Room for storage
- · Provide optimum airflow, Allows your mattress to breathe even more, allowing heat to dissipate even better while

# **Standard Function**

- ★ Head/Foot Lift
- ★ One Touch Falt/ZG Button
- ★ Wired Remote Control

# **Optional Function**

- ☆ Memory Position
- ☆ Headboard Bracket
- ☆ Roll Wheel
- ☆ Wired/Wireless Remote Control