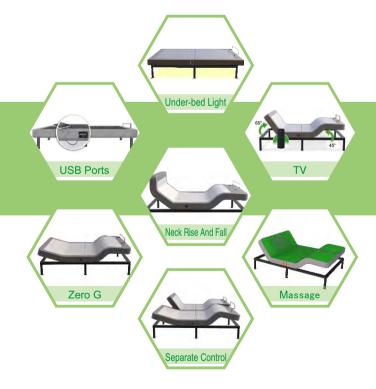

**Our** adjustable beds covers a broad range of motion from head to foot. Tilt, angle and adjust the lying position to find relief and improved comfort - for sleeping, reading, or watching TV. Easy to get in and out of, they also offer features such as Under-bed LED Light, massage, lumbar support and USB charges.

# **Standard Function**

- ★ Head/Foot Lift
- ★ One Touch Falt/ZG Button
- ★ Wired Remote Control

# **Optional Function**

- ☆ Memory Position
- ☆ Headboard Bracket
- ☆ Roll Wheel
- ☆ Wired/Wireless Remote Control