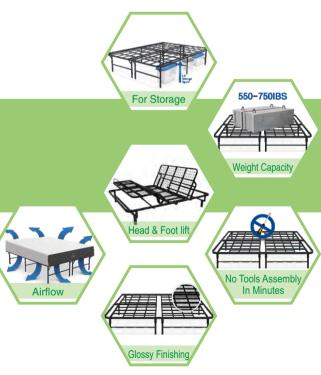

# **Features**

- · Strong Steel Frame
- Room for storage
- · Provide optimum airflow, Allows your mattress to breathe even more, allowing heat to dissipate even better while

# **Standard Function**

- ★ Head/Foot Lift
- ★ One Touch Falt/ZG Button
- ★ Wired Remote Control

# **Optional Function**

- ☆ Memory Position
- ☆ Headboard Bracket
- ☆ Roll Wheel
- ☆ Wired/Wireless Remote Control