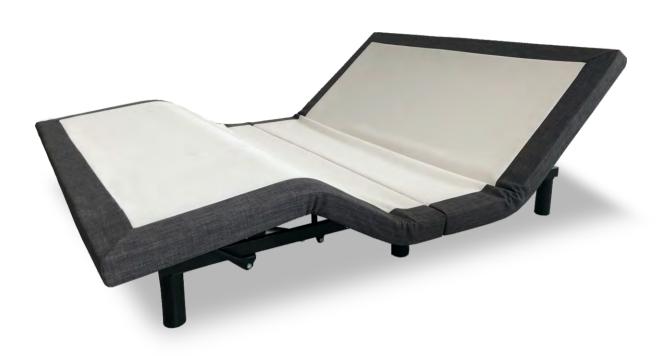

# **GS 101** Metal Frame Electric Adjustable Bed Base

# **Features**

- · Strong Steel Frame
- Room for storage
- · Provide optimum airflow, Allows your mattress to breathe even more, allowing heat to dissipate even better while

# **Standard Function**

- ★ Head/Foot Lift
- ★ One Touch Falt/ZG Button
- ★ Wired Remote Control

# **Optional Function**

- ☆ Memory Position
- ☆ Headboard Bracket
- ☆ Roll Wheel
- ☆ Wired/Wireless Remote Control