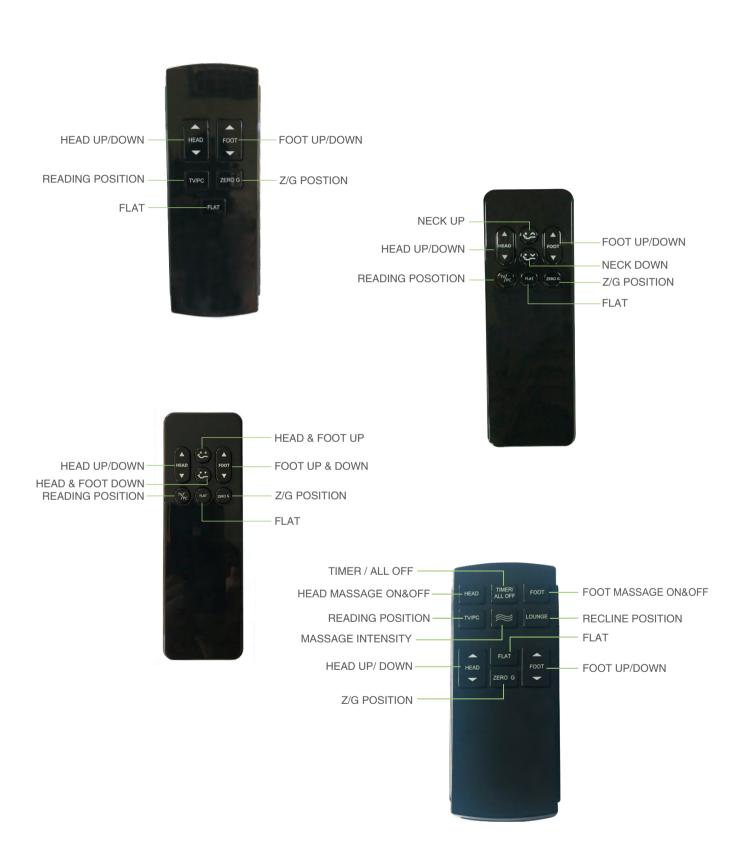

sage: tirring set
  Whisper-quiet motor
  Fits within most standard bedroom sets
  2 ports USB charging
  Independent operation for split queen bed
  The wall-hugger design that make the night table alwasy available for you
  The up and down lift design that make home caring more

# **Standard Function**

- ★ Head/Foot Lift
- ★ Up-Down Design
- ★ One Touch Falt/ZG Button

# **Optional Function**

- ☆ Memory Position
- ☆ Headboard Bracket ☆ USB(2 ports)
- ☆ LED Underbed Light ☆ Wall-Hugger
- ☆ Roll wheel
- ☆ Wired/Wireless Remote Control

= 09 =

= 10 =

# The Headboard & Surrounding













# THE MATTRESS

TOTAL PRESSURE RELIEF



BREATHABLE AND COOLING

= 12 =



ENHANCED SPINAL ALIGNMENT

TANHILL INTELLIGENT HOME FURNISHING INTELLIGENT HOME FURNISHING TANHILL

# **Remote Control**



# Remote Control



 TANHILL INTELLIGENT HOME FURNISHING

# **CONTAINER LOADING PLAN 1x40HQ**





# **AVAILABLE SIZE SERIES**



Note: The specific size can be customized



# DO YOU SUFFER FROM ANY OF THE FOLLOWING?







Swelling & Circulation





Chronic Pain



# **APPLICATION & FUNCTION**







Flat/Sleep