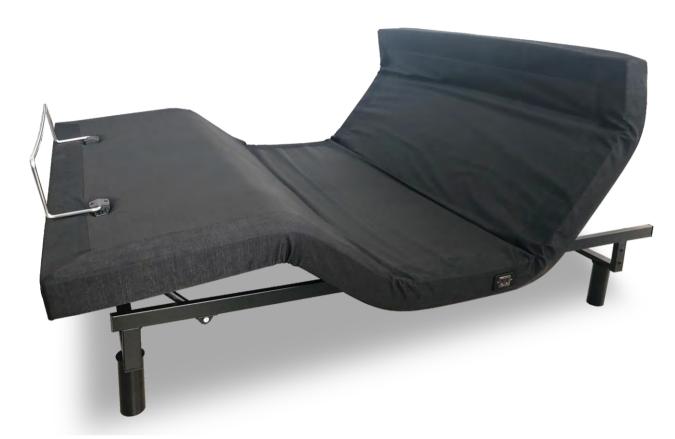

# **GS 101** Metal Frame Electric Adjustable Bed Base

# **Features**

- · Strong Steel Frame
- Room for storage
- · Provide optimum airflow, Allows your mattress to breathe even more, allowing heat to dissipate even better while

# **Standard Function**

- ★ Head/Foot Lift
- ★ One Touch Falt/ZG Button
- ★ Wired Remote Control

# **Optional Function**

- ☆ Memory Position
- ☆ Headboard Bracket
- ☆ Roll Wheel
- ☆ Wired/Wireless Remote Control